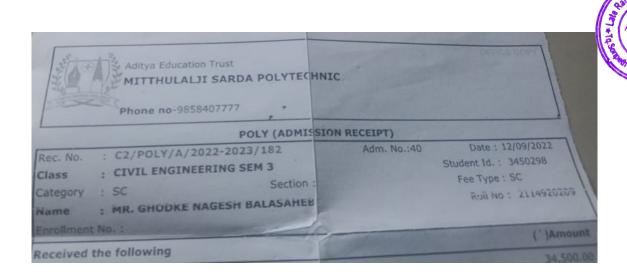

## SWAMI RAMANAND TEERTH MARATHWADA UNIVERSITY, NANDED - 431 606 MANARASHTRA STATE, INDIA. NAC Re-accordicted with 'A Grade

STATEMENT OF MARKS

B.A. SECOND YEAR ( SEMESTER - 111 & 1V ) ( CECS ) SUMMER - 2018. COLLEGE NAME LATE RAMESH WARPUDKAR COLLEGE, SOMPETH. ANDB17D PRWEIGIGILTY NUMBER: 00471/2016/215/53 SEAT NUMBER : NAME KASEKAR NIKITA MAHALING

COLLEGE CODE: 215

SUBJECT(s) PAPER --TH- MCG- --ESE -- CA--- -- PRACTICAL TOT ORD OF EP ND. MAX. OBT. MAX. OBT. MAX. NIN. OBT. MAX. MIN. OBT. MAX. MIN. OBT. OBT. OBT. III 30 16 10 OR III 30 24 10 OB 40 16 32 05 07 07 07 05 05 10 10 10 10 10 31 30 30 30 27 27 20 A+ A+ A+ A+ A+ A+

ABILITY EMMANCEMENT COMPULSORY COURSES ENOLISH COMMUNICATION ITI 30 1 1 1 30 2 1 1 1 30 2 1 1 1 30 2 1 1 1 30 2 1 1 30 2 1 1 30 2 1 1 30 2 1 30 2 1 30 2 1 30 2