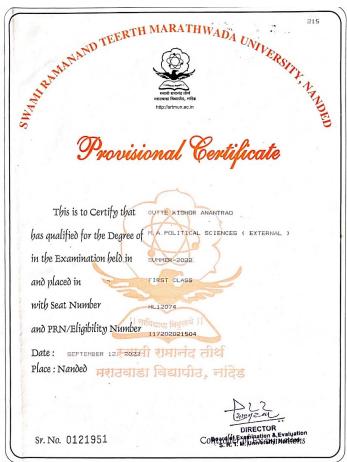

## STATEMENT OF MARKS

EXAMINATION: M. Sc. FIRST YEAR ZOOLOGY (NEW) [ SEM. -I & II ]CBCS, SUMMER 2021.

COLLEGE NAME: SCHOOL OF LIFE SCIENCES, S.R.T.M.U., NANDED.

VY460354 PRN/ELIGIBILITY NUMBER: MSC1/Z00/2020/139/07

COLLEGE CODE: 139

NAME : BHOSLE MAYURI ACHYUTRAO ANIMAL TAXONOMY & EVOLUTION 4 (TH) 50 20 36 NONCHORDATES & PROTOCHORDAT 4 (TH) 50 20 33 CELL BIOLOGY, GEN. & MOL. BIO. 4 (TH) 50 20 33 EL1: APICULTURE 4 (TH) 50 20 28 24 100 59 C+ 100 76 B+ 50 50 4 (TH) 50 20 50 37 50 39 50 38 50 36 B+ 2 (PR) 25 2 (PR) 25 2 (PR) 25 2 (PR) 25 APICULTURE LAB COURSE-II
LAB COURSE-III 10 18 10 18 10 19 LAB COURSE-IV 28 SEMESTER-II

DEVELOPMENT BIOLOGY
CHORD. STRU. & FUNCTION
BIOCHEM. & IMMUNOLOGY
EL2: CONSERVATION BIOLOGY
EL3: BASICS OF NOISE POLU

A (TH) 50 20

EL3: BASICS OF NOISE POLU

(CR) 25 10 50 20 30 50 20 35 28 100 65 100 58 100 47# 50 20 20\* 16 25 10 50 2 (PR) 25 25 10 LAB COURSE-V 2 (PR) 25 2 (PR) 25 LAB COURSE-VI 25 10 B+

RESULT : PASS

TOTAL CREDITS EARNED :

LAB COURSE-VIII

DATE : SEPTEMBER 07, 2021.

TH: THEORY, PR: PRACTICAL [CA-ESE], IE: INTERNAL EXAM. SEMI-SEMINAR, OR: ORAL, T. TEST, TW. TERM WORK, TTW. TEST+TW. AA: ABSENT #; EXEMPTED, "GRACE AVAILED 04 ——DIRECTOR
MICHIPLE CHOICE QUESTION, PC: PERFORMANCE CANCELLED, WPC: WHOLE PERFORMANCE CANCELLED, CA: CONTINUOUS ASSESSMENT, ESE: END OF SEMESTER EXAMINATION.