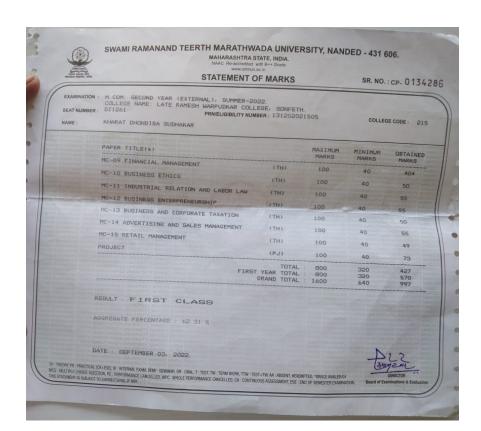

## SWAMI RAMANAND TEERTH MARATHWADA UNIVERSITY, NAINDED-431 606. MAHARASHTRA STATE, INDIA. STATEMENT OF MARKS

SR. No. : CQ 0449288

| PAPER TETLECS)                          |                                       | MARKS              | HINI MUN<br>NARKS | DETAINE            |
|-----------------------------------------|---------------------------------------|--------------------|-------------------|--------------------|
| MB-09 FINANCIAL PIANAGEMENT             | (791)                                 | 100                | 40                | 54#                |
| MF-10 BUSINESS ETHICS                   | (134)                                 | 100                | 40                | 40#                |
| PB-I1 INDUSTRIAL RELATION AND LABOR LAW | CTH):                                 | 100                | 40                | 528                |
| PG-12 BUSINESS ENTERPRENEURSHIP         | CTHI                                  | 100                | 40                | 574                |
| MR-13 BUSINESS AND CORFORATE TAXATION   | (TH)                                  | 100                | 40                | 75#                |
| MB+14 ADVERTISING AND SALES MANAGEMENT  | CTHT                                  | 100                | 40                | 51                 |
| MB-15 RETAIL MANAGEMENT                 | CTH1                                  | 100                | 40                | 77#                |
| PROVECT                                 | (PJ)                                  | 100                | 40                | 91#                |
| FIRS                                    | TOTAL<br>ST YEAR TOTAL<br>GRAND TOTAL | B00<br>900<br>1600 | 320<br>320<br>640 | 495<br>544<br>1039 |

AGGREGATE PERCENTAGE 64.94 %

RESULT DECLARED DATE JUNE 13. 2024. MARK MEMO ISSUE DATE : JUNE 14. 20