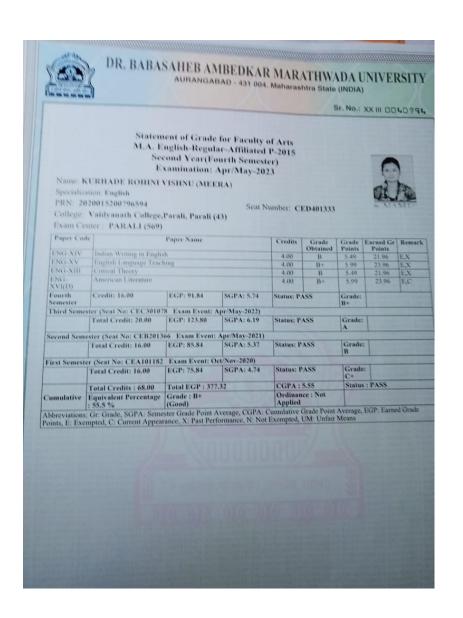

#### Dr. Babasaheb Ambedkar Marathwada University

narashtra(India), Recognized by UGC U/s 2(F) and 12(B), NAAC Reaccredited with 'A' Grade

t to of Grade for Faculty of Arts M.A. English-Regular-Affiliated P-2015 Second Year(Fourth Semester) Examination: Oct/Nov-2022

e: JADHAV NIRGUNA ARJUN

PRN: 2020015200796586 College: Vaidyanath College, Parali, Parali (43) Mother's Name: RATNA Seat Number: CED401055

| xam Center: 5                     | 69                        |           | E)                   | ram Venue Code: 43 |                    |              |                     |        |  |  |  |
|-----------------------------------|---------------------------|-----------|----------------------|--------------------|--------------------|--------------|---------------------|--------|--|--|--|
| Paper Code                        |                           | Paper Na  | ime                  | Credits            | Grade<br>Obtained  | Grade Points | Earned Gr<br>Points | Remark |  |  |  |
| Fourth<br>Semester                | Seat Number : CED401055   |           |                      | Exam: Oct/No       | Exam: Oct/Nov-2022 |              |                     |        |  |  |  |
| ENG-XIV                           | Indian Writing in English |           |                      | 4.00               | В                  | 5.49         | 21.96               | E,X    |  |  |  |
| ENG-XV                            | English Language Teaching |           |                      | 4.00               | B+                 | 5.99         | 23.96               | E,C    |  |  |  |
| ENG-XIII                          | Critical Theory           |           |                      | 4.00               | С                  | 4.49         | 17.96               | E,X    |  |  |  |
| ENG-XVI(D)                        | American Literatu         | re        |                      | 4.00               | A                  | 6.99         | 27.96               | E,X    |  |  |  |
| Credits:16.00 EGP:91.84 SGPA:5.74 |                           | SGPA:5.74 | Status:PASS Grade:B+ |                    |                    |              |                     |        |  |  |  |

Third Semester (Seat No: CEC301437 Exam Event: Oct-2021) Status:PASS Credits: 20.00

EGP:129.80 SGPA:6.49 Grade:A Second Semester (Seat No: CEB201365 Exam Event: Apr-2021) Status:PASS Grade:A+

Credits:16.00 EGP:115.84 SGPA:7.24

First Semester (Seat No: CEA101181 Exam Event: Oct-2020) Credits:16.00 EGP:101.84 SGPA:6.37 Status:PASS Grade:A Total Credits: 68.00 Total EGP: 439.32 CGPA: 6.46 Status : PASS

Equivalent Percentage : 64.6 % Grade : A Ordinance : Not Applied Abbreviations: Gr. Grade, SGPA: Semester Grade Point Average, CGPA: Cumulative Grade Point Average, EGP: Earned Grade Points, E: Exempted, C: Current Appearance, X: Past Performance, N: Not Exempted