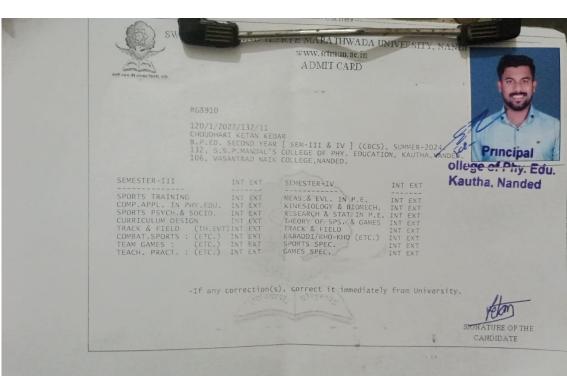

the Management Council of

## Dr. Babasaheb Ambedkar Marathwada University,

Aurangabad (Maharashtra State), India

Certify that the withinsigned



## Bansode Saiprem Nagendra

Student of Vaidyanath College, Parali
having been examined and found duly qualified for the Degree of
Master of Science and placed in the A Grade in Apr - 2022
The Degree of

## Master of Science

(Under The Faculty of Science And Technology)

has been conferred on him/her at Aurangabad, on the twenty seventh day of the month of June in the year two thousand twenty three.

The subjects in which he/she was examined was/were:

### Zoology

In Testimony whereof are set the Seal of the said University and the signature of the said Vice-Chancellor.

Seat No.: CZD401164 Place: Aurangabad Date of Issue: 27/06/2023